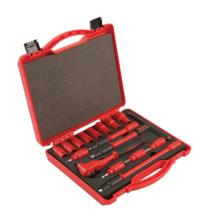

## **Insulated Socket Set 3/8"D 16pc**

Fully insulated socket set, for live working up to 1000V AC / 1500V DC, ideal for hybrid and EV servicing and maintenance. The eight single Hex (6pt) 3/8"D sockets cover a useful range of sizes between 8mm and 22mm and the set comes with a complete range of accessories including a 3/8"D 45 teeth ratchet, T-handle, and two extension bars (150mm and 250mm). All the tools are fully insulated to VDE/GS and IEC60900 standards, approved for work up to 1000V and the set comes in a fully fitted carry case with integrated handle for safe, portable storage.

## **Additional Information**

- Set contents: 8 x 3/8"D sockets; 3/8"D 45 teeth ratchet; T-handle; 2 x extension bars (150mm and 250mm long); 4 x Hex bit sockets: 4, 5, 6 and 8mm.
- Socket sizes 3/8"D Hex (6pt): 8, 10, 12 and 13mm (length: 44mm); 14, 17, 19 and 22mm (length: 46mm).
- · VDE/GS approved insulated socket set.
- · IEC60900 approved for 1000V safe working.
- · Supplied in a fitted blow mold carry case.