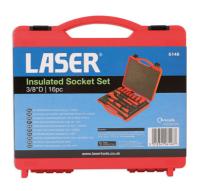

## **Insulated Socket Set 3/8"D 16pc**

Fully insulated socket set, for live working up to 1000V AC / 1500V DC, ideal for hybrid and EV servicing and maintenance. The eight single Hex (6pt) 3/8"D sockets cover a useful range of sizes between 8mm and 22mm and the set comes with a complete range of accessories including a 3/8"D 45 teeth ratchet, T-handle, and two extension bars (150mm and 250mm). All the tools are fully insulated to VDE/GS and IEC60900 standards, approved for work up to 1000V and the set comes in a fully fitted carry case with integrated handle for safe, portable storage.

## **Additional Information**

- Set contents: 8 x 3/8"D sockets; 3/8"D 45 teeth ratchet; T-handle; 2 x extension bars (150mm and 250mm long); 4 x Hex bit sockets: 4, 5, 6 and 8mm.
- Socket sizes 3/8"D Hex (6pt): 8, 10, 12 and 13mm (length: 44mm); 14, 17, 19 and 22mm (length: 46mm).
- · VDE/GS approved insulated socket set.
- · IEC60900 approved for 1000V safe working.
- · Supplied in a fitted blow mold carry case.