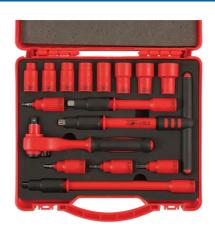

## **Insulated Socket Set 3/8"D 16pc**

Fully insulated socket set, for live working up to 1000V AC / 1500V DC, ideal for hybrid and EV servicing and maintenance. The eight single Hex (6pt) 3/8"D sockets cover a useful range of sizes between 8mm and 22mm and the set comes with a complete range of accessories including a 3/8"D 45 teeth ratchet, T-handle, and two extension bars (150mm and 250mm). All the tools are fully insulated to VDE/GS and IEC60900 standards, approved for work up to 1000V and the set comes in a fully fitted carry case with integrated handle for safe, portable storage.

## **Additional Information**

- Set contents: 8 x 3/8"D sockets; 3/8"D 45 teeth ratchet; T-handle; 2 x extension bars (150mm and 250mm long); 4 x Hex bit sockets: 4, 5, 6 and 8mm.
- Socket sizes 3/8"D Hex (6pt): 8, 10, 12 and 13mm (length: 44mm); 14, 17, 19 and 22mm (length: 46mm).
- · VDE/GS approved insulated socket set.
- · IEC60900 approved for 1000V safe working.
- · Supplied in a fitted blow mold carry case.